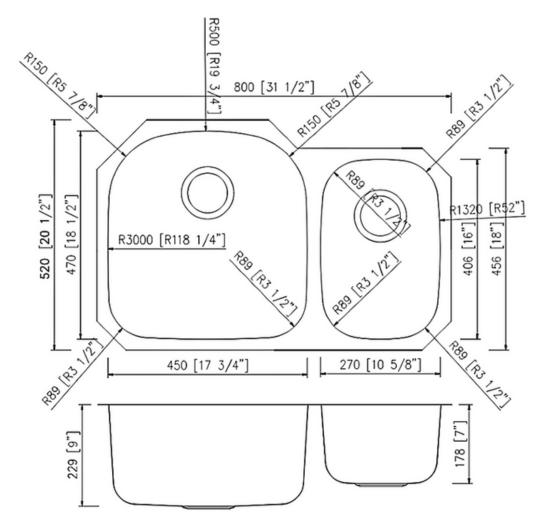

# **Technical Information**

All product dimensions are nominal Exterior Measurements: 31 1/2" x 20 1/2" x 9"

Left Bowl: 17 3/4" x 18 1/2" x 9"

Right Bowl: 10 5/8" x 16" x 7"

Bowl Configuration: Double